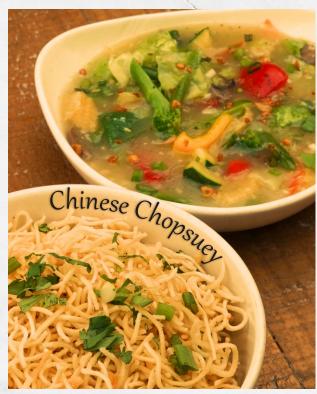

## **CHINESE STARTERS**

| Be | Steamed Momo (8 pcs)                                                                                                                    | 130 |
|----|-----------------------------------------------------------------------------------------------------------------------------------------|-----|
|    | Fried Momo (8 pcs)                                                                                                                      | 150 |
|    | Chilly Garlic Momos (6 pcs)                                                                                                             | 220 |
| ◴  | Kurkure Momo (6 pcs)                                                                                                                    | 220 |
| Be | Sautéed Pepper Salt                                                                                                                     | 260 |
|    | (American Corn / Babycorn / Mushroom)                                                                                                   |     |
|    | Batter fried till crisp and sautéed with onion, garlic, Salt & pepper.                                                                  |     |
| S  | Crispy Chilli Babycorn                                                                                                                  | 250 |
|    | A popular Indo-chinese style dish where stir<br>fried baby corn, onions and bell-peppers are<br>tossed in a tangy sauce.                |     |
| S  | Chilly Mushroom Dry                                                                                                                     | 260 |
|    | Cornflour coated, deep-fried button                                                                                                     |     |
|    | mushrooms tossed in a Wok and seasoned with aromatic spices.                                                                            |     |
| Be | Crispy Chilli Honey Potato                                                                                                              | 240 |
|    | Fried chilli potato fingers tossed in a sesame honey chilli sauce that's sweet and spicy.                                               |     |
|    | Chinese Bhel                                                                                                                            | 220 |
| S  | Chilly Paneer Dry ( 6 Pcs)                                                                                                              | 250 |
| Ð  | Crispy Vegetable                                                                                                                        | 250 |
|    | An Indo-Chinese dish of assorted vegetables<br>battered and fried until crispy and then<br>tossed in a spicy Schezwan and chilli glaze. |     |
| S  | Schezwan Chilly Paneer (6 Pcs)                                                                                                          | 280 |
|    | Fried cottage cheese cube tossed in a sweet, sour, and spicy schezwan sauce.                                                            |     |
| S  | Schezwan Chilly Cheese (6 Pcs)                                                                                                          | 280 |
|    | Batter fried cheese cube tossed in a sweet, sour, and spicy schezwan sauce.                                                             |     |
|    | Veg Manchurian Dry (8 Pcs)                                                                                                              | 230 |
|    | Deep fried vegetable balls tossed in a wok with hot Manchurian sauce.                                                                   |     |
| Be | American Chopsuey                                                                                                                       | 270 |
| S  | Chinese Chonsuev                                                                                                                        | 270 |