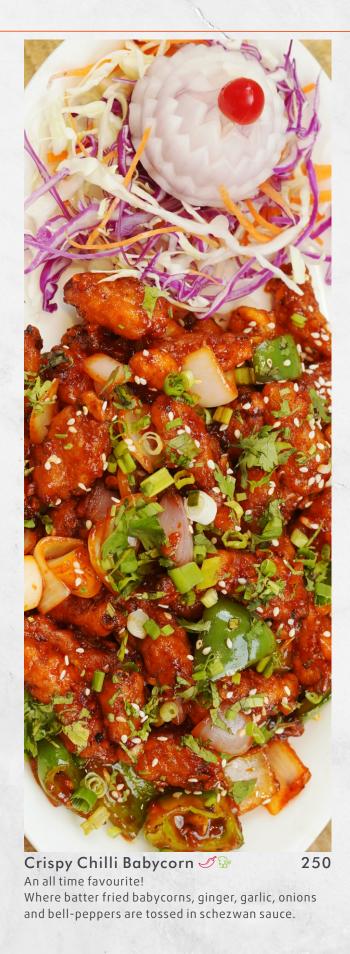

## **CHINESE STARTERS**

| Be | Steamed Momo (8 pcs)                                                                                                                    | 130 |
|----|-----------------------------------------------------------------------------------------------------------------------------------------|-----|
|    | Fried Momo (8 pcs)                                                                                                                      | 150 |
|    | Chilly Garlic Momos (6 pcs)                                                                                                             | 220 |
| ◴  | Kurkure Momo (6 pcs)                                                                                                                    | 220 |
| Be | Sautéed Pepper Salt                                                                                                                     | 260 |
|    | (American Corn / Babycorn / Mushroom)                                                                                                   |     |
|    | Batter fried till crisp and sautéed with onion, garlic, Salt & pepper.                                                                  |     |
| S  | Crispy Chilli Babycorn                                                                                                                  | 250 |
|    | A popular Indo-chinese style dish where stir<br>fried baby corn, onions and bell-peppers are<br>tossed in a tangy sauce.                |     |
| S  | Chilly Mushroom Dry                                                                                                                     | 260 |
|    | Cornflour coated, deep-fried button                                                                                                     |     |
|    | mushrooms tossed in a Wok and seasoned with aromatic spices.                                                                            |     |
| Be | Crispy Chilli Honey Potato                                                                                                              | 240 |
|    | Fried chilli potato fingers tossed in a sesame honey chilli sauce that's sweet and spicy.                                               |     |
|    | Chinese Bhel                                                                                                                            | 220 |
| S  | Chilly Paneer Dry ( 6 Pcs)                                                                                                              | 250 |
| Ð  | Crispy Vegetable                                                                                                                        | 250 |
|    | An Indo-Chinese dish of assorted vegetables<br>battered and fried until crispy and then<br>tossed in a spicy Schezwan and chilli glaze. |     |
| S  | Schezwan Chilly Paneer (6 Pcs)                                                                                                          | 280 |
|    | Fried cottage cheese cube tossed in a sweet, sour, and spicy schezwan sauce.                                                            |     |
| S  | Schezwan Chilly Cheese (6 Pcs)                                                                                                          | 280 |
|    | Batter fried cheese cube tossed in a sweet, sour, and spicy schezwan sauce.                                                             |     |
|    | Veg Manchurian Dry (8 Pcs)                                                                                                              | 230 |
|    | Deep fried vegetable balls tossed in a wok with hot Manchurian sauce.                                                                   |     |
| Be | American Chopsuey                                                                                                                       | 270 |
| S  | Chinese Chonsuev                                                                                                                        | 270 |