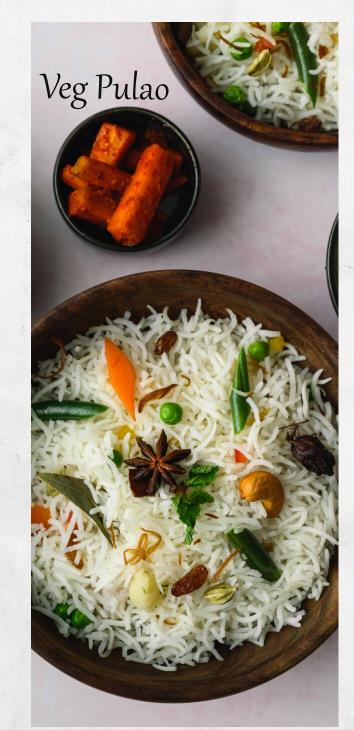

## BASMATI KHAZANA

| Steamed Rice        | 140 |
|---------------------|-----|
| Jeera Rice          | 170 |
| Green Peas Pulao    | 220 |
| Veg Pulao           | 220 |
| Paneer Pulao        | 250 |
| 🚱 Vegetable Biryani | 250 |