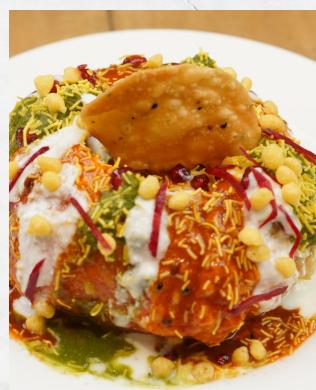

😚 Raj Kachori 170 A quintessential indian street food, is a crispy, hollow puri filled with a tantalizing medley of boiled potatoes, sprouts, chutneys, yogurt, and spices. Sec. P Papri Chaat 140 Dahi Aloo Chaat 120 **Mix Chaat** 150 Special Dahi Bhalla 120 Se Crispy Aloo Tikki 180 Tikki Chola Chaat 210