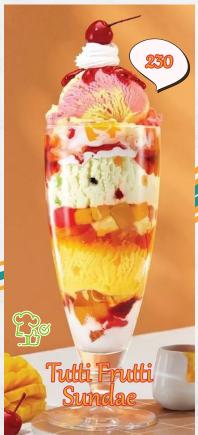

## DESSERT

| Chocolate Brownie Sundae         | 260                                                                                                                   |
|----------------------------------|-----------------------------------------------------------------------------------------------------------------------|
| Hot Brownie with Chocolate Fudge | 210                                                                                                                   |
| Gulab Jamun (2 pcs)              | 70                                                                                                                    |
| Gulab Jamun with Icecream (1pcs) | 100                                                                                                                   |
| Fudgy Chocolate Sundae           | 230                                                                                                                   |
| Tutti Frutti Sundae              | 230                                                                                                                   |
|                                  | Hot Brownie with Chocolate Fudge<br>Gulab Jamun (2 pcs)<br>Gulab Jamun with Icecream (1pcs)<br>Fudgy Chocolate Sundae |