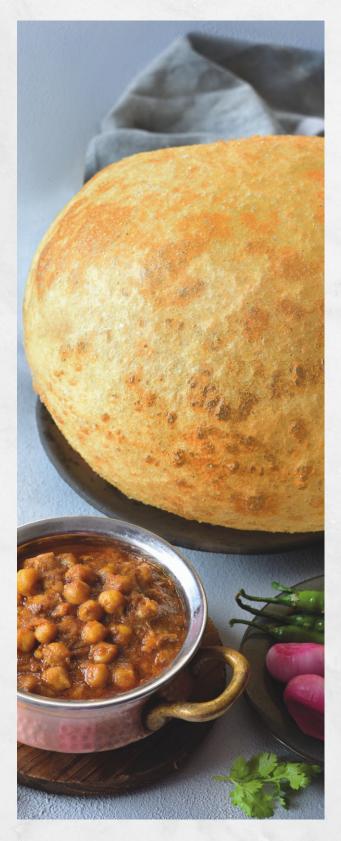

## **INDIAN STREET MUNCHIES**

| Be                                                                                                  | Pao Bhaji (2 Pcs Buns)                                                                                                                          | 130 |  |  |  |
|-----------------------------------------------------------------------------------------------------|-------------------------------------------------------------------------------------------------------------------------------------------------|-----|--|--|--|
|                                                                                                     | This Mumbai street style snack tastes absolutely<br>phenomenal, a delicious blend of spices cooked<br>vegetables, served alongside pao.         |     |  |  |  |
|                                                                                                     | French Fries with Tangy Mayo                                                                                                                    | 180 |  |  |  |
|                                                                                                     | Choley Bhature (2 Pcs Bhature)                                                                                                                  | 150 |  |  |  |
|                                                                                                     | The most popular Punjabi dish liked almost all ov<br>India. A spiced tangy chickpea curry and Bhatura<br>soft and fluffy fried leavened bread.  |     |  |  |  |
| $\underline{\Theta}$                                                                                | Choice of Pakoras                                                                                                                               | 200 |  |  |  |
|                                                                                                     | Stuffed Paneer / Onion / Vegetable/ Cheese                                                                                                      |     |  |  |  |
|                                                                                                     | Veg Coleslaw Sandwich                                                                                                                           | 120 |  |  |  |
| Raw coleslaw sandwich made with a stuffing fresh<br>and crunchy cabbage, seasonings and eggless may |                                                                                                                                                 |     |  |  |  |
|                                                                                                     | Bombay Club Grilled Sandwich                                                                                                                    | 180 |  |  |  |
|                                                                                                     | A popular Indian street food from the city of Mur<br>This vegetable sandwich is made with green chu<br>butter, veggies, cheese, and chat masala |     |  |  |  |
|                                                                                                     | Cheese Corn Sandwich                                                                                                                            | 140 |  |  |  |
|                                                                                                     | Veg Grilled Sandwich                                                                                                                            | 160 |  |  |  |
|                                                                                                     | Veg Cheese Burger                                                                                                                               | 140 |  |  |  |
| ّ                                                                                                   | Onion Tomato Cap Pizza                                                                                                                          | 230 |  |  |  |
| $\underline{\Theta}$                                                                                | Babycorn OTC Pizza                                                                                                                              | 250 |  |  |  |
| $\underline{\Theta}$                                                                                | Tandoori Paneer Pizza                                                                                                                           | 260 |  |  |  |
|                                                                                                     |                                                                                                                                                 |     |  |  |  |