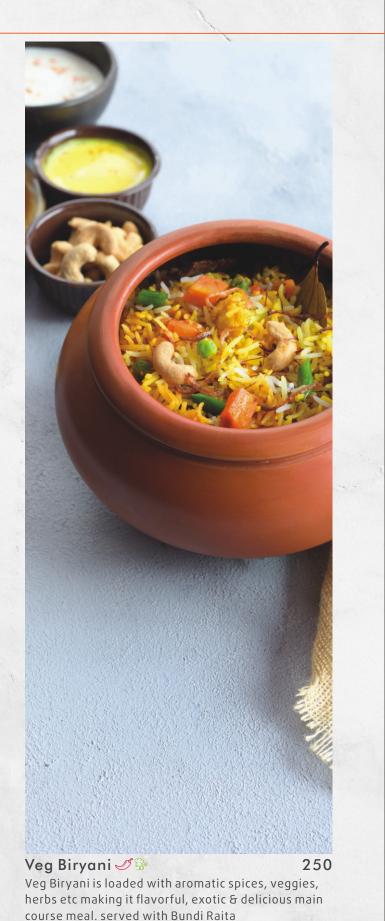

## BASMATI KHAZANA

| Steamed Rice        | 140 |
|---------------------|-----|
| Jeera Rice          | 170 |
| Green Peas Pulao    | 220 |
| Veg Pulao           | 220 |
| Paneer Pulao        | 250 |
| 🚱 Vegetable Biryani | 250 |